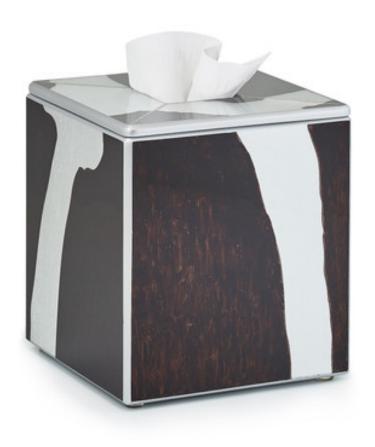

## ZORA TISSUE COVER

This wonderfully unique collection captures Clodagh's design aesthetic, combining natural, organic patterns with luxurious materials and finishes. These pieces are handcrafted in the traditional "verre eglomise" craft process: the design is reverse-painted on glass panels and mounted on wood. The design is rendered in rich chocolate brown and silver. Made in Peru.

| MATERIAL             | COLOR          | COUNTRY OF ORIGIN |         |
|----------------------|----------------|-------------------|---------|
| Glass Panels on Wood | Brown & Silver | Peru              |         |
| ITEM                 | NUMBER         | L X W X H (in)    | WT (lb) |
| Zora Tissue Cover    | CL-ZORA-TC     | 6" x 6" x 6.5"    | 2.5 LB  |