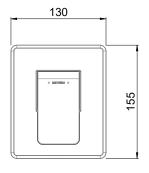

CONNECTIONS: 1/2 " BSP Male

WORKING PRESSURE UNEQUAL COLD: 17 - 120kPa

WORKING PRESSURE UNEQUAL HOT: 300 - 500kPa (If supply exceeds

500kPa a pressure limiting valve must be installed) **DIMENSIONS FOR FITTING:** Ø100mm hole