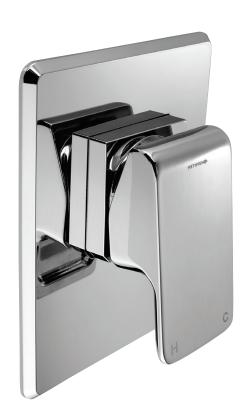

## METHVEN Fastflow II

**Fastflow°II** 

KIRI SHOWER MIXER

Developed by Methven in New Zealand, Fastflow is the original standard for delivering constant flow and temperature with unequal pressure. Re-engineered from the ground up, Fastflow II now delivers superior performance.

KIAPS2CP Chrome