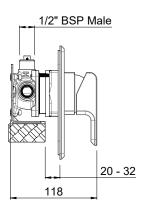

Improved installation detail and front of wall access to back of wall components, even after fit off, Fastflow II makes installation and maintenance easy.

**CONSTRUCTION**: Brass body

**CARTRIDGE TYPE:** Ceramic with Fastflow II technology **CLASSIFICATION:** Suitable for **all pressure** systems

CONNECTIONS: 1/2 " BSP Male

WORKING PRESSURE UNEQUAL COLD: 17 - 120kPa

WORKING PRESSURE UNEQUAL HOT: 300 - 500kPa (If supply exceeds

500kPa a pressure limiting valve must be installed) **DIMENSIONS FOR FITTING:** Ø100mm hole

**OPERATING TEMPERATURE:** 5 °C - 80 °C

- Fastflow II technology incorporated for unrivalled performance on unequal pressure
- DR brass body for greater durability and safe water
- · Concealed screws to positively fasten faceplate