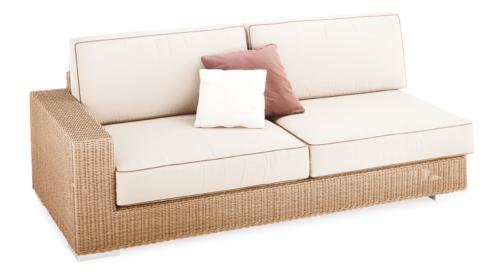

## **GOLF**

MODULAR SOFA 3 RIGHT ARM REF.: 71542

### **Materials**

Structure of lacquered aluminium covered with synthetic fiber SHINTOTEX. Anodized aluminium legs.

# **Dimensions**

Length x width x height: 215 x 103 x 83 cm. / 84.6 x 40.5 x 32.7 in. Seating height: 45 cm. / 17.7 in. Armrests height: 61 cm. / 24 in.

Weight: 53 Kg. / 116 lb.

Volume: 1.81 m

#### **Finish**

Weavings: Round 4 mm Ø.

Ivory 36

Toasted 03

### **Cushion content**

Polyurethane Foam 35Kg HR Density.

#### **Fabric**

100% Solution Dyed Acrylic with stain and mildew resistent treatment. Avoid condensation from hot and humidity. Good oil repellency. Light fastness 7/8. Warranty 5 years.

See available fabrics samples.