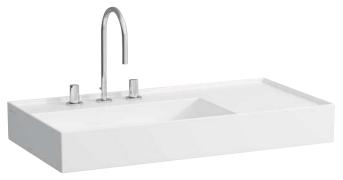

## Countertop basin, shelf right 8**1033.8**

| TECHNICAL DATA        |                                                  |
|-----------------------|--------------------------------------------------|
| Order no.             | 81033.8                                          |
| Certified to          | EN 31                                            |
| Dimensions            | 900 x 460 mm                                     |
| Basin capacity        | 6.2 litre (basin with hidden overflow)           |
|                       | 12.5 litre (basin without overflow)              |
| Specification         | with special hidden drain                        |
|                       | Charge 111 – 1 centre tap hole, without overflow |
| Special specification | Charge 112 - without tap holes, without overflow |
|                       | Charge 158 – 3 tap holes, without overflow       |
|                       | Charge 815 - 1 centre tap hole, 1 hole right for |
|                       | mixing unit, without overflow                    |
|                       | Charge 814 - 1 centre tap hole, 1 hole right for |
|                       | mixing unit, hidden overflow                     |
| Weight                | 21,0 kg                                          |
| Accessories excl.     | Towel frame, order no. 38533.6                   |

## **SPECIFICATION TEXT**

Countertop basin KARTELL BY LAUFEN, SaphirKeramik

EN 31, dimensions 900 x 460 mm

1 centre tap hole, without overflow, valve without overflow always open Special feature: with special hidden drain, valve pre-assembled Further options / accessories: Surface refinement LCC (only white), without tap holes and overflow, 3 tap holes without overflow, 1 centre tap hole with 1 hole right for mixing unit and without overflow, 1 centre tap hole with 1 hole right for mixing unit and hidden overflow, towel frame, bathtubs, shower trays, furniture, accessories