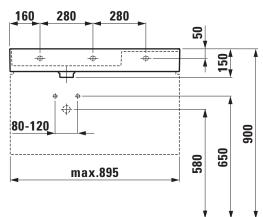

## TECHNICAL DRAWINGS / S 1 : 20

Charge 111, 112, 158, 815

max.895

580

Charge 814