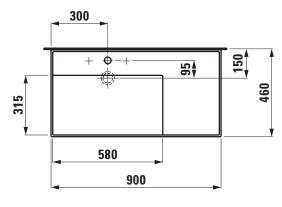

## Countertop basin, shelf right 8**1033.8**

| TECHNICAL DATA        |                                                  |
|-----------------------|--------------------------------------------------|
| Order no.             | 81033.8                                          |
| Certified to          | EN 31                                            |
| Dimensions            | 900 x 460 mm                                     |
| Basin capacity        | 6.2 litre (basin with hidden overflow)           |
|                       | 12.5 litre (basin without overflow)              |
| Specification         | with special hidden drain                        |
|                       | Charge 111 – 1 centre tap hole, without overflow |
| Special specification | Charge 112 - without tap holes, without overflow |
|                       | Charge 158 – 3 tap holes, without overflow       |
|                       | Charge 815 - 1 centre tap hole, 1 hole right for |
|                       | mixing unit, without overflow                    |
|                       | Charge 814 - 1 centre tap hole, 1 hole right for |
|                       | mixing unit, hidden overflow                     |
| Weight                | 21,0 kg                                          |
| Accessories excl.     | Towel frame, order no. 38533.6                   |

## TECHNICAL DRAWINGS / S 1 : 20

Charge 111, 112, 158, 815

max.895

580

Charge 814