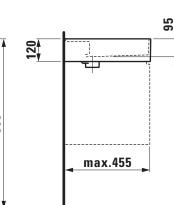

## TECHNICAL DRAWINGS / S 1 : 20

Charge 111, 112, 158, 815

max.895

580

Charge 814