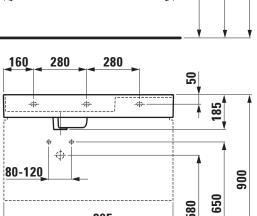

## TECHNICAL DRAWINGS / S 1 : 20

Charge 111, 112, 158, 815

max.895

580

Charge 814