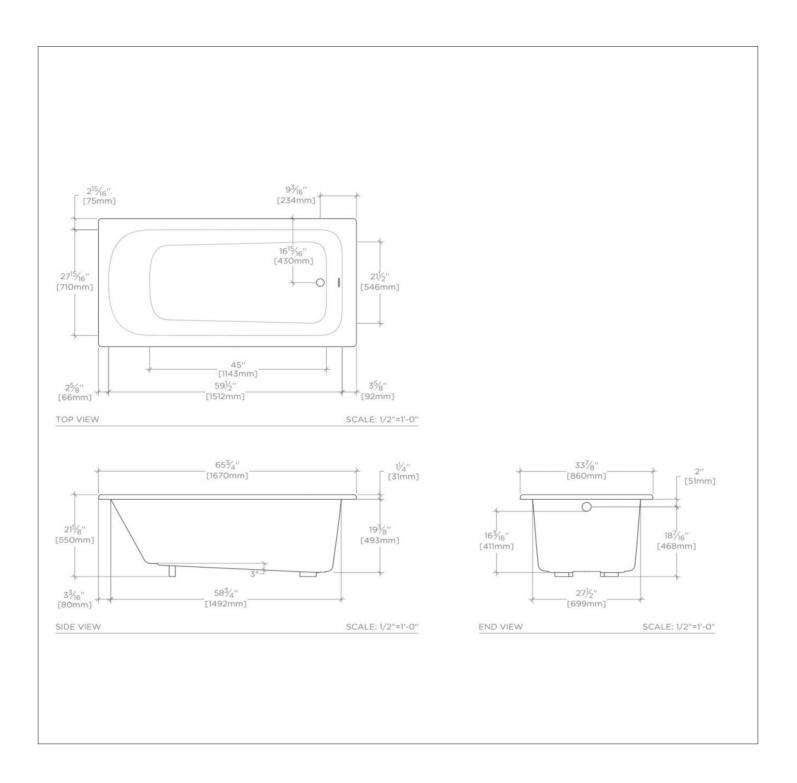

#### **PRODUCT (NOTES)**

Dimensions of fixtures are nominal. Measure your actual product for rough-in details.

### CLASSIC Classic 66" x 34" x 21" Rectangular Bathtub with End Drain

### CLBT02