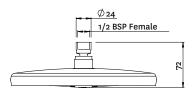

## Satinjet° overhead II shower - NO ARM

CONSTRUCTION: Brass adjustable ball joint connection CLASSIFICATION: Suitable for all pressure systems WORKING PRESSURE: 35 - 500kPa DIMENSIONS FOR FITTING: 1/2" BSP OPERATING TEMPERATURE: 5 °C - 70 °C