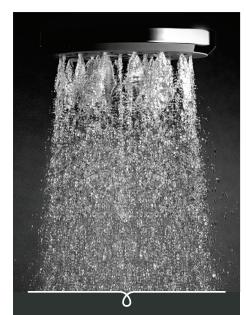

- Features award-winning Satinjet<sup>®</sup> technology
  216mm diameter shower rose
- 21011111 utameter shower
- Easy to clean faceplate
- 3 star WELS rated on mains pressure (7.5 l/m)
- 2 star WELS rated on low pressure (11.0 l/m)

## **Graphite faceplate**

http://www.methven.com/nz/showering/overhead-showers/kiri-satinjet-overhead-drencher

Satinjet<sup>®</sup>. The unmistakable feeling of 300,000 droplets per second.

Unlike conventional showers, Satinjet uses unique twin-jet technology to create optimum water droplet size and pressure, with over 300,000 droplets per second providing greater warmth and coverage. The result is an immersive, full-body experience.