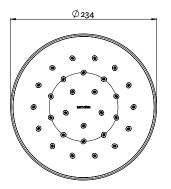

- Features award-winning Satinjet<sup>®</sup> technology
  216mm diameter shower rose
- 21011111 utameter shower
- Easy to clean faceplate
- 3 star WELS rated on mains pressure (7.5 l/m)
- 2 star WELS rated on low pressure (11.0 l/m)