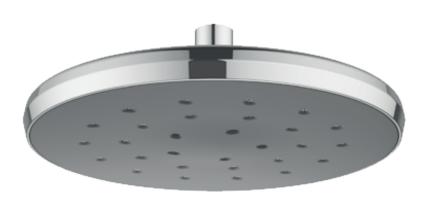

- Features award-winning Satinjet<sup>®</sup> technology
  216mm diameter shower rose
- 21011111 utameter shower
- Easy to clean faceplate
- 3 star WELS rated on mains pressure (7.5 l/m)
- 2 star WELS rated on low pressure (11.0 l/m)

## **Graphite faceplate**

http://www.methven.com/nz/showering/overhead-showers/kiri-satinjet-overhead-drencher

Satinjet<sup>®</sup>. The unmistakable feeling of 300,000 droplets per second.

Unlike conventional showers, Satinjet uses unique twin-jet technology to create optimum water droplet size and pressure, with over 300,000 droplets per second providing greater warmth and coverage. The result is an immersive, full-body experience.