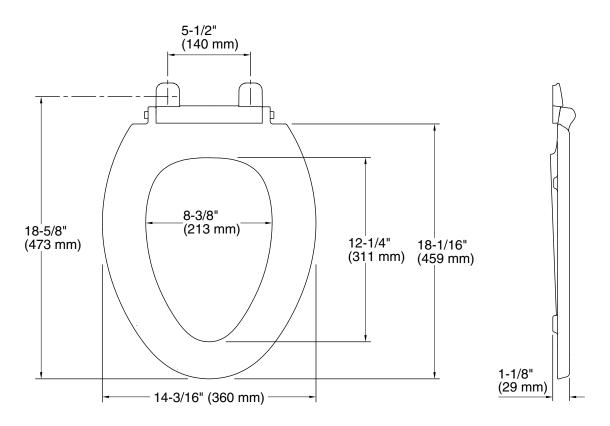

## **Technical Information**

All product dimensions are nominal.

Seat shape type: Elongated
Seat front type: Closed-front
Seat-mounting holes: 5-1/2" (140 mm)