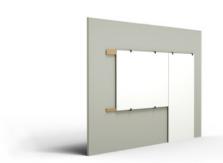

CUBE Stand, stool and shelf.

TOOLBOX

For all the little things you need within easy reach

TROLLEY
Fits through doors,
stores up to 30 boards

WALL RAILS
Fast and
exchangeable

CONNECTOR CLIPS

Magnetic, fast &

flexible connectors

EASEL
Portrait and landscape in one
– on wheels