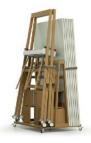

easily carried. Even an entire Design Thinking Set with 15 Studioboards can be easily moved (also

through doors) by one person.

**Ultra Compact** 1m<sup>2</sup> is enough to store 15 Studioboards, 6 Cubes,

2 Easels, 2 Toolboxes plus all the accessories you need. Enough to transform every room into a

creative and collaborative workspace.

**Multi-functional** With Studiotools you have countless options with