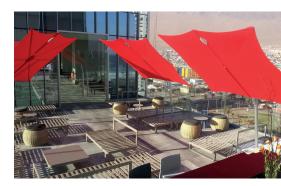

4 m 14'5,2"
Rec 5,4 m 17'0,7"
Max: 5,8 m 19'0,3"

Min: 4,4 m 14'5,2"
Rec 5,4 m 17'8,6"
Max: 6 m 19'8,2"

#### Special shapes











### PERSONALISED FRAME



- 12 RAL colours available
- Also wood imitation print possible
- Contact Umbrosa for other powder coating finish options









## PERSONALISED CANOPY



- All colours of the Sunbrella fabric range furniture grade 'solids' (no patterns, no stripes)
- All fabrics that weigh less than 300g
- Combine different coloured fabrics (contact UMBROSA for possibilities)
- Integrate lights

























### BRANDING



Logo personalization: Laser your logo











Canopy personalization:

- Embroidered or branded canopies
- Adding side flaps with your logo









Contact Umbrosa for more information - info@umbrosa.com