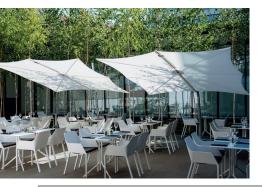

# **UMBROSA**

## USE OF SPECTRA



### POSITIONS



## GOOD TO KNOW



#### Materials

- Fabric: Sunbrella or Solidum
- Fiber glass ribs make the Spectra sturdy and flexible in windy conditions Lightweight and solid aluminum frame

#### **Facts**

- Designed and made in Belgium
- Warranty between 2 and 15 years, see warranty sheet
- Manual included
- Storage bag included
- Wind speeds up to 6 beaufort, 50km/h, 31 mph when base is permanently fixed

#### FRAME OPTIONS

















Min: 2 m 6'6,7" **Rec: 2,7 m 8'10,3"** Max:3,1 m 10'2,0"

#### LARGER? MULTI SOLUTIONS\*

#### Basic shapes

Squares

Diamonds

Rectangles

Min: 4,6 m 15'1,1"
Rec 5,6 m 18'4,5"
Max: 6,6 m 21'7,8"

Min: 4,4 m 14'5,2"
Rec 5,4 m 17'0,7"
Max: 5,8 m 19'0,3"

Min: 4,4 m 14'5,2"
Rec 5,4 m 17'8,6"
Max: 6 m 19'8,2"

#### Special shapes











### PERSONALISED FRAME



- 12 RAL colours available
- Also wood imitation print possible
- Contact Umbrosa for other powder coating finish options









## PERSONALISED CANOPY



- All colours of the Sunbrella fabric range furniture grade 'solids' (no patterns, no stripes)
- All fabrics that weigh less than 300g
- Combine different coloured fabrics (contact UMBROSA for possibilities)
- Integrate lights

























### BRANDING



Log