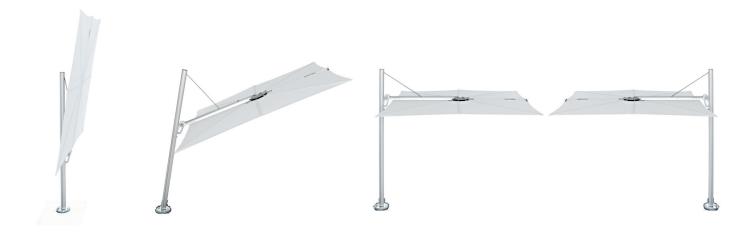

# **UMBROSA**

## USE OF SPECTRA



### POSITIONS



## GOOD TO KNOW



#### Materials

- Fabric: Sunbrella or Solidum
- Fiber glass ribs make the Spectra sturdy and flexible in windy conditions Lightweight and solid aluminum frame

#### **Facts**

- Designed and made in Belgium
- Warranty between 2 and 15 years, see warranty sheet
- Manual included
- Storage bag included
- Wind speeds up to 6 beaufort, 50km/h, 31 mph when base is permanently fixed

#### FRAME OPTIONS

















Min: 2 m 6'6,7" **Rec: 2,7 m 8'10,3"** Max:3,1 m 10'2,0"

#### LARGER? MULTI SOLUTIONS\*

#### Basic shapes

Squares

Diamonds

Rectangles

Min: 4,6 m 15'1,1"
Rec 5,6 m 18'4,5"
Max: 6,6 m 21'7,8"

Min: 4,4 m 14'5,2"
Rec 5,4 m 17'0,7"
Max: 5,8 m 19'0,3"

Min: 4,4 m 14'5,2"
Rec 5,4 m 17'8,6"
Max: 6 m 19'8,2"

#### Special shapes











### PERSONALISED FRAM