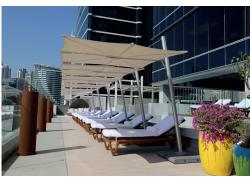

# **UMBROSA**

## USE OF SPECTRA



### POSITIONS



## GOOD TO KNOW



#### Materials

- Fabric: Sunbrella or Solidum
- Fiber glass ribs make the Spectra sturdy and flexible in windy conditions Lightweight and solid aluminum frame

#### **Facts**

- Designed and made in Belgium
- Warranty between 2 and 15 years, see warranty sheet
- Manual included
- Storage bag included
- Wind speeds up to 6 beaufort, 50km/h, 31 mph when base is permanently fixed

#### FRAME OPTIONS

















Min: 2 m 6'6,7" **Rec: 2,7 m 8'10,3"** Max:3,1 m 10'2,0"

#### LARGER? MULTI SOLUTIONS\*

#### Basic shapes

Squares

Diamonds

Rectangles

Min: 4,6 m 15'1,1"
Rec 5,6 m 18'4,5"
Max: 6,6 m 21'7,8"

Min: 4,4 m 14'5,2"
Rec 5,4 m 17'0,7"
Max: 5,8 m 19'0,3"

Min: 4,4 m 14'5,2"
Rec 5,4 m 17'8,6"
Max: 6 m 19'8,2"

#### Special shapes











### PERSONALISED FRAME



- 12 RAL colours available
- Also wood imitation print possible
- Contact Umbrosa for other powder coating finish options









## PERSONALISED CANOPY



- All colours of the Sunbrella fabric range furniture grade 'solids' (no patterns, no stripes)
- All fabrics that weigh less than 300g
- Combine different coloured fabrics (contact UMBROSA for possibilities)
- Integrate lights

























### BRANDING



L