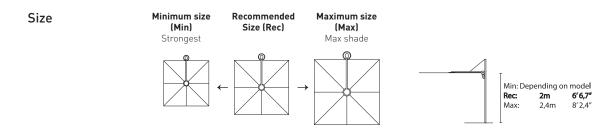

# **UMBROSA**

## USE OF SPECTRA



### POSITIONS



## GOOD TO KNOW



#### Materials

- Fabric: Sunbrella or Solidum
- Fiber glass ribs make the Spectra sturdy and flexible in windy conditions Lightweight and solid aluminum frame

#### **Facts**

- Designed and made in Belgium
- Warranty between 2 and 15 years, see warranty sheet
- Manual included
- Storage bag included
- Wind speeds up to 6 beaufort, 50km/h, 31 mph when base is permanently fixed

#### FRAME OPTIONS

















Min: 2 m 6'6,7" **Rec: 2,7 m 8'10,3"** Max:3,1 m 10'2,0"

#### LARGER? MULTI SOLUTIONS\*

#### Basic shapes

Squares

Diamonds

Rectangles

Min: 4,6 m 15'1,1"
Rec 5,6 m 18'4,5"
Max: 6,6 m 21'7,8"

Min: 4,4 m 14'5,2"
Rec 5,4 m 17'0,7"
Max: 5,8 m 19'0,3"

Min: 4,4 m 14'5,2"
Rec 5,4 m 17'8,6"
Max: 6 m 19'8,2"

#### Special shapes











### PERSONALISED FRAME



- 12 RAL colou