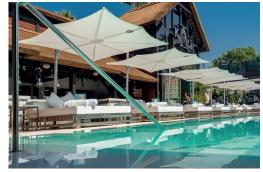

FRAME OPTIONS

















Min: 2 m 6'6,7" **Rec: 2,7 m 8'10,3"** Max:3,1 m 10'2,0"

#### LARGER? MULTI SOLUTIONS\*

#### Basic shapes

Squares

Diamonds

Rectangles

Min: 4,6 m 15'1,1"
Rec 5,6 m 18'4,5"
Max: 6,6 m 21'7,8"

Min: 4,4 m 14'5,2"
Rec 5,4 m 17'0,7"
Max: 5,8 m 19'0,3"

Min: 4,4 m 14'5,2"
Rec 5,4 m 17'8,6"
Max: 6 m 19'8,2"

#### Special shapes











### PERSONALISED FRAME



- 12 RAL colours available
- Also wood imitation print possible
- Contact Umbrosa for other powder coating finish options









## PERSONALISED CANOPY



- All colours of the Sunbrella fabric range furniture grade 'solids' (no patterns, no stripes)
- All fabrics that weigh less than 300g
- Combine different coloured fabrics (contact UMBROSA for possibilities)
- Integrate lights

























### BRANDING



Logo personalization: Laser your logo











Canopy personalization:

- Embroidered or branded canopies
- Adding side flaps with your logo









Contact Umbrosa for more information - info@umbrosa.com