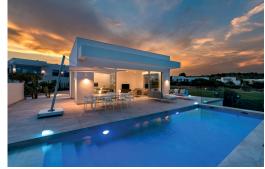

# **UMBROSA**

## USE OF SPECTRA



### POSITIONS



## GOOD TO KNOW



#### Materials

- Fabric: Sunbrella or Solidum
- Fiber glass ribs make the Spectra sturdy and flexible in windy conditions Lightweight and solid aluminum frame

#### **Facts**

- Designed and made in Belgium
- Warranty between 2 and 15 years, see warranty sheet
- Manual included
- Storage bag included
- Wind speeds up to 6 beaufort, 50km/h, 31 mph when base is permanently fixed

#### FRAME OPTIONS

















Min: 2 m 6'6,7" **Rec: 2,7 m 8'10,3"** Max:3,1 m 10'2,0"

#### LARGER? MULTI SOLUTIONS\*

#### Basic shapes

Squares

Diamonds

Rectangles

Min: 4,6 m 15'1,1"
Rec 5,6 m 18'4,5"
Max: 6,6 m 21'7,8"

Min: 4,4 m 14'5,2"
Rec 5,4 m 17'0,7"
Max: 5,8 m 19'0,3"

Min: 4,4 m 14'5,2"
Rec 5,4 m 17'8,6"
Max: 6 m 19'8,2"

#### Special shapes











### PERSONALISED FRAME



- 12 RAL colours available
- Also wood imitation print possible
- Contact Umbrosa for other powder coating finish options









## PERSONALISED CANOPY



- All colours of the Sunbrella fabric range furniture grade 'solids' (no patterns, no stripes)
- All fabrics that weigh less than 300g
- Combine different coloured fabrics (contact UMBROSA for possibilities)
- Integrate lights

























### BRANDING