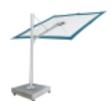

tly fixed

#### FRAME OPTIONS

















Min: 2 m 6'6,7" **Rec: 2,7 m 8'10,3"** Max:3,1 m 10'2,0"

#### LARGER? MULTI SOLUTIONS\*

#### Basic shapes

Squares

Diamonds

Rectangles

Min: 4,6 m 15'1,1"
Rec 5,6 m 18'4,5"
Max: 6,6 m 21'7,8"

Min: 4,4 m 14'5,2"
Rec 5,4 m 17'0,7"
Max: 5,8 m 19'0,3"

Min: 4,4 m 14'5,2"
Rec 5,4 m 17'8,6"
Max: 6 m 19'8,2"

#### Special shapes











### PERSONALISED FRAME



- 12 RAL colours available
- Also wood imitation print possible
- Contact Umbrosa for other powder coating finish options









## PERSONALISED CANOPY



- All colours of the Sunbrella fabric range furniture grade 'solids' (no patterns, no stripes)
- All fabrics that weigh less than 300g
- Combine different coloured fabrics (contact UMBROSA for possibilities)
- Integrate lights

























### BRANDING



Logo personalization: Laser your logo











Canopy personalization:

- Embroidered or branded canopies
- Adding side flaps with your logo









Contact Umbrosa for more information - info@umbrosa.com