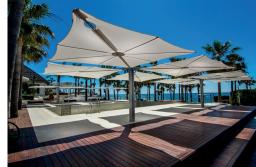

# **UMBROSA**

## USE OF SPECTRA



### POSITIONS



## GOOD TO KNOW



#### Materials

- Fabric: Sunbrella or Solidum
- Fiber glass ribs make the Spectra sturdy and flexible in windy conditions Lightweight and solid aluminum frame

#### **Facts**

- Designed and made in Belgium
- Warranty between 2 and 15 years, see warranty sheet
- Manual included
- Storage bag included
- Wind speeds up to 6 beaufort, 50km/h, 31 mph when base is permanently fixed

#### FRAME OPTIONS

















Min: 2 m 6'6,7" **Rec: 2,7 m 8'10,3"** Max:3,1 m 10'2,0"

#### LARGER? MULTI SOLUTIONS\*

#### Basic shapes

Squares

Diamonds

Rectangles

Min: 4,6 m 15'1,1"
Rec 5,6 m 18'4,5"
Max: 6,6 m 21'7,8"

Min: 4,4 m 14'5,2"
Rec 5,4 m 17'0,7"
Max: 5,8 m 19'0,3"

Min: 4,4 m 14'5,2"
Rec 5,4 m 17'8,6"
Max: 6 m 19'8,2"

#### Special shapes











### PERSONALISED FRAME



- 12 RAL colours available
- Also wood imitation print possible
- Contact Umbrosa for other powder coating finish options









## PERSONALISED CANOPY



- All colours of the Sunbrella fabric range furniture grade 'solids' (no patterns, no stripes)
- All fabrics that weigh less than 300g
- Combine different coloured fabrics (contact UMBROSA for possibilities)
- Integrate lights

























### BRANDING



Logo pe