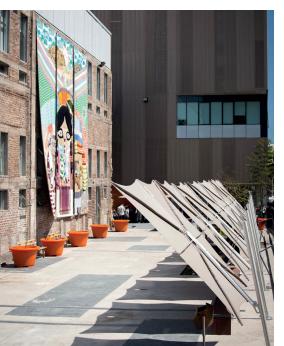

# FRAME OPTIONS

















Min: 2 m 6'6,7" **Rec: 2,7 m 8'10,3"** Max:3,1 m 10'2,0"

#### LARGER? MULTI SOLUTIONS\*

#### Basic shapes

Squares

Diamonds

Rectangles

Min: 4,6 m 15'1,1"
Rec 5,6 m 18'4,5"
Max: 6,6 m 21'7,8"

Min: 4,4 m 14'5,2"
Rec 5,4 m 17'0,7"
Max: 5,8 m 19'0,3"

Min: 4,4 m 14'5,2"
Rec 5,4 m 17'8,6"
Max: 6 m 19'8,2"

#### Special shapes











### PERSONALISED FRAME



- 12 RAL colours available
- Also wood imitation print possible
- Contact Umbrosa for other powder coating finish options









## PERSONALISED CANOPY



- All colours of the Sunbrella fabric range furniture grade 'solids' (no patterns, no stripes)
- All fabrics that weigh less than 300g
- Combine different coloured fabrics (contact UMBROSA for possibilities)
- Integrate lights

























### BRANDING



Logo personalization: Laser your logo











Canopy personalization:

- Embroidered or branded canopies
- Adding side flaps with your logo









Contact Umbrosa for more information - info@umbrosa.com