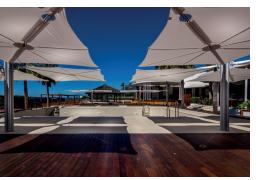

# **UMBROSA**

## USE OF SPECTRA



### POSITIONS



## GOOD TO KNOW



#### Materials

- Fabric: Sunbrella or Solidum
- Fiber glass ribs make the Spectra sturdy and flexible in windy conditions Lightweight and solid aluminum frame

#### **Facts**

- Designed and made in Belgium
- Warranty between 2 and 15 years, see warranty sheet
- Manual included
- Storage bag included
- Wind speeds up to 6 beaufort, 50km/h, 31 mph when base is permanently fixed

#### FRAME OPTIONS

















Min: 2 m 6'6,7" **Rec: 2,7 m 8'10,3"** Max:3,1 m 10'2,0"

#### LARGER? MULTI SOLUTIONS\*

#### Basic shapes

Squares

Diamonds

Rectangles

Min: 4,6 m 15'1,1"
Rec 5,6 m 18'4,5"
Max: 6,6 m 21'7,8"

Min: 4,4 m 14'5,2"
Rec 5,4 m 17'0,7"
Max: 5,8 m 19'0,3"

Min: 4,4 m 14'5,2"
Rec 5,4 m 17'8,6"
Max: 6 m 19'8,2"

#### Special shapes











### PERSONALISED FRAME



- 12 RAL colours available
- Also wood imitation print possible
- Contact Umbrosa for other powder coating finish options









## PERSONALISED CANOPY



- All colours of the Sunbrella fabric range furniture grade 'solids' (no patterns, no stripes)
- All fabrics that weigh less than 300g
- Combine different coloured fabrics (contact UMBROSA for possibilities)
- Integrate lights

























### BRANDIN