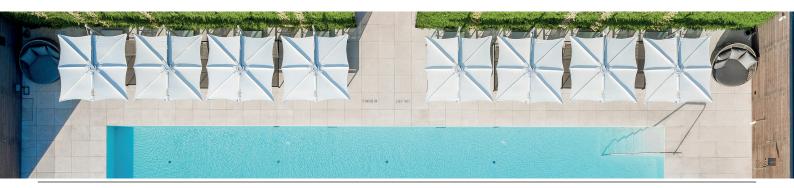

m 14'5,2"
Rec 5,4 m 17'0,7"
Max: 5,8 m 19'0,3"

Min: 4,4 m 14'5,2"
Rec 5,4 m 17'8,6"
Max: 6 m 19'8,2"

#### Special shapes











### PERSONALISED FRAME



- 12 RAL colours available
- Also wood imitation print possible
- Contact Umbrosa for other powder coating finish options









## PERSONALISED CANOPY



- All colours of the Sunbrella fabric range furniture grade 'solids' (no patterns, no stripes)
- All fabrics that weigh less than 300g
- Combine different coloured fabrics (contact UMBROSA for possibilities)
- Integrate lights

























### BRANDING



Logo personalization: Laser your logo











Canopy personalization:

- Embroidered or branded canopies
- Adding side flaps with your logo









Contact Umbrosa for more information - info@umbrosa.com