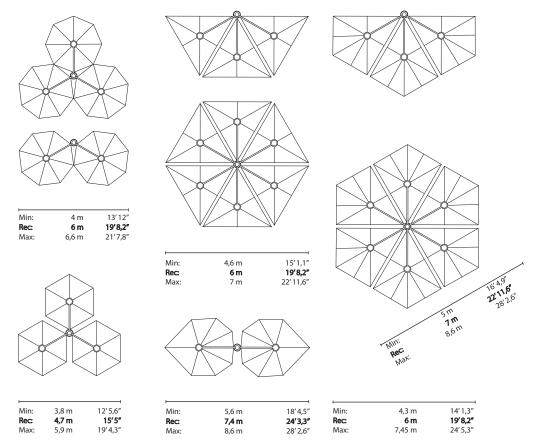

#### LARGER? MULTI SOLUTIONS\*

#### Basic shapes

Squares

Diamonds

Rectangles

Min: 4,6 m 15'1,1"
Rec 5,6 m 18'4,5"
Max: 6,6 m 21'7,8"

Min: 4,4 m 14'5,2"
Rec 5,4 m 17'0,7"
Max: 5,8 m 19'0,3"

Min: 4,4 m 14'5,2"
Rec 5,4 m 17'8,6"
Max: 6 m 19'8,2"

#### Special shapes