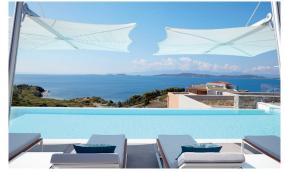

4,4 m 14'5,2"
Rec 5,4 m 17'0,7"
Max: 5,8 m 19'0,3"

Min: 4,4 m 14'5,2"
Rec 5,4 m 17'8,6"
Max: 6 m 19'8,2"

#### Special shapes











### PERSONALISED FRAME



- 12 RAL colours available
- Also wood imitation print possible
- Contact Umbrosa for other powder coating finish options









## PERSONALISED CANOPY



- All colours of the Sunbrella fabric range furniture grade 'solids' (no patterns, no stripes)
- All fabrics that weigh less than 300g
- Combine different coloured fabrics (contact UMBROSA for possibilities)
- Integrate lights

























### BRANDING



Logo personalization: Laser your logo











Canopy personalization:

- Embroidered or branded canopies
- Adding side flaps with your logo









Contact Umbrosa for more information - info@umbrosa.com