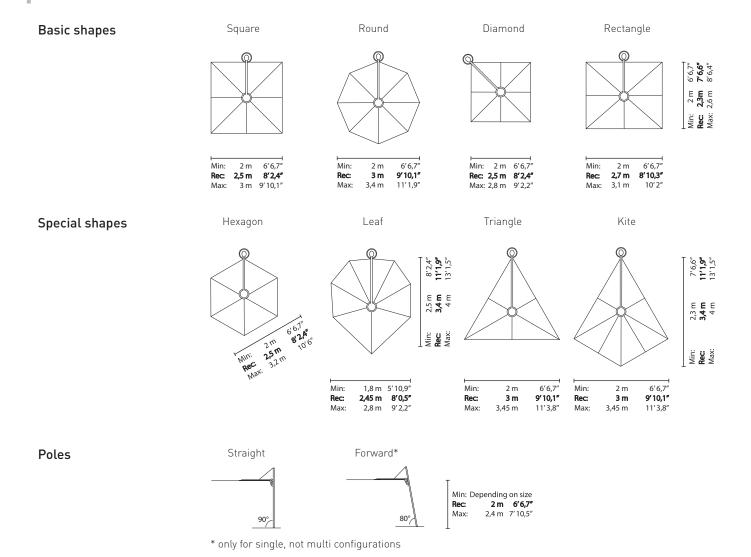

#### Basic shapes

Squares

Diamonds

Rectangles

Min: 4,6 m 15'1,1"
Rec 5,6 m 18'4,5"
Max: 6,6 m 21'7,8"

Min: 4,4 m 14'5,2"
Rec 5,4 m 17'0,7"
Max: 5,8 m 19'0,3"

Min: 4,4 m 14'5,2"
Rec 5,4 m 17'8,6"
Max: 6 m 19'8,2"

#### Special shapes

### PERSONALISED FRAME

- 12 RAL colours available
- Also wood imitation print possible
- Contact Umbrosa for other powder coating finish options