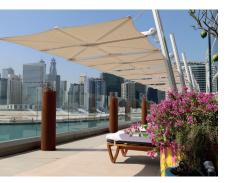

: 4,4 m 14'5,2"
Rec 5,4 m 17'0,7"
Max: 5,8 m 19'0,3"

Min: 4,4 m 14'5,2"
Rec 5,4 m 17'8,6"
Max: 6 m 19'8,2"

#### Special shapes











### PERSONALISED FRAME



- 12 RAL colours available
- Also wood imitation print possible
- Contact Umbrosa for other powder coating finish options









## PERSONALISED CANOPY



- All colours of the Sunbrella fabric range furniture grade 'solids' (no patterns, no stripes)
- All fabrics that weigh less than 300g
- Combine different coloured fabrics (contact UMBROSA for possibilities)
- Integrate lights

























### BRANDING



Logo personalization: Laser your logo











Canopy personalization:

- Embroidered or branded canopies
- Adding side flaps with your logo









Contact Umbrosa for more information - info@umbrosa.com