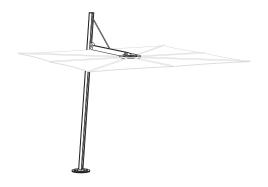

Min: 2 m 6'6,7" **Rec: 2,7 m 8'10,3"** Max:3,1 m 10'2,0"

#### LARGER? MULTI SOLUTIONS\*

#### Basic shapes

Squares

Diamonds

Rectangles

Min: 4,6 m 15'1,1"
Rec 5,6 m 18'4,5"
Max: 6,6 m 21'7,8"

Min: 4,4 m 14'5,2"
Rec 5,4 m 17'0,7"
Max: 5,8 m 19'0,3"

Min: 4,4 m 14'5,2"
Rec 5,4 m 17'8,6"
Max: 6 m 19'8,2"

#### Special shapes











### PERSONALISED FRAME



- 12 RAL colours available
- Also wood imitation print possible
- Contact Umbrosa for other powder coating finish options









## PERSONALISED CANOPY



- All colours of the Sunbrella fabric range furniture grade 'solids' (no patterns, no stripes)
- All fabrics that weigh less than 300g
- Combine different coloured fabrics (contact UMBROSA for possibilities)
- Integrate lights

























### BRANDING



Logo personalization: Laser your logo











Canopy personalization:

- Embroidered or branded canopies
- Adding side flaps with your logo









Contact Umbrosa for more information - info@umbrosa.com