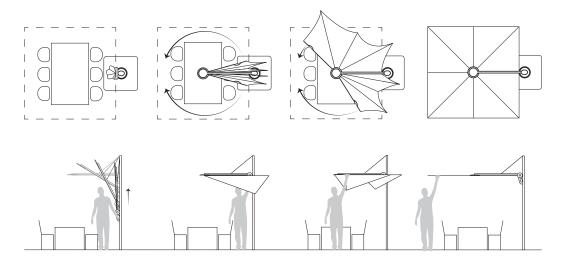

# **UMBROSA**

## USE OF SPECTRA



### POSITIONS



## GOOD TO KNOW



#### Materials

- Fabric: Sunbrella or Solidum
- Fiber glass ribs make the Spectra sturdy and flexible in windy conditions Lightweight and solid aluminum frame

#### **Facts**

- Designed and made in Belgium
- Warranty between 2 and 15 years, see warranty sheet
- Manual included
- Storage bag included
- Wind speeds up to 6 beaufort, 50km/h, 31 mph when base is permanently fixed

#### FRAME OPTIONS

















Min: 2 m 6'6,7" **Rec: 2,7 m 8'10,3"** Max:3,1 m 10'2,0"

#### LARGER? MULTI SOLUTIONS\*

#### Basic shapes

Squares

Diamonds

Rectangles

Min: 4,6 m 15'1,1"
Rec 5,6 m 18'4,5"
Max: 6,6 m 21'7,8"

Min: 4,4 m 14'5,2"
Rec 5,4 m 17'0,7"
Max: 5,8 m 19'0,3"

Min: 4,4 m 14'5,2"
Rec 5,4 m 17'8,6"
Max: 6 m 19'8,2"

#### Special shapes











###