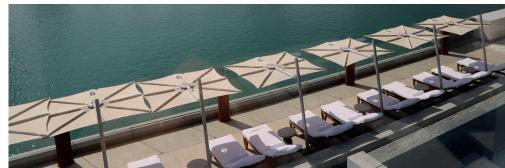

E OPTIONS

















Min: 2 m 6'6,7" **Rec: 2,7 m 8'10,3"** Max:3,1 m 10'2,0"

#### LARGER? MULTI SOLUTIONS\*

#### Basic shapes

Squares

Diamonds

Rectangles

Min: 4,6 m 15'1,1"
Rec 5,6 m 18'4,5"
Max: 6,6 m 21'7,8"

Min: 4,4 m 14'5,2"
Rec 5,4 m 17'0,7"
Max: 5,8 m 19'0,3"

Min: 4,4 m 14'5,2"
Rec 5,4 m 17'8,6"
Max: 6 m 19'8,2"

#### Special shapes











### PERSONALISED FRAME



- 12 RAL colours available
- Also wood imitation print possible
- Contact Umbrosa for other powder coating finish options









## PERSONALISED CANOPY



- All colours of the Sunbrella fabric range furniture grade 'solids' (no patterns, no stripes)
- All fabrics that weigh less than 300g
- Combine different coloured fabrics (contact UMBROSA for possibilities)
- Integrate lights

























### BRANDING



Logo personalization: Laser your logo











Canopy personalization:

- Embroidered or branded canopies
- Adding side flaps with your logo









Contact Umbrosa for more information - info@umbrosa.com