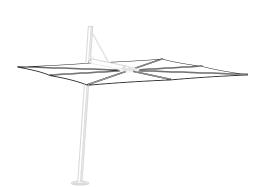

Max:3,1 m 10'2,0"

#### LARGER? MULTI SOLUTIONS\*

#### Basic shapes

Squares

Diamonds

Rectangles

Min: 4,6 m 15'1,1"
Rec 5,6 m 18'4,5"
Max: 6,6 m 21'7,8"

Min: 4,4 m 14'5,2"
Rec 5,4 m 17'0,7"
Max: 5,8 m 19'0,3"

Min: 4,4 m 14'5,2"
Rec 5,4 m 17'8,6"
Max: 6 m 19'8,2"

#### Special shapes











### PERSONALISED FRAME



- 12 RAL colours available
- Also wood imitation print possible
- Contact Umbrosa for other powder coating finish options









## PERSONALISED CANOPY



- All colours of the Sunbrella fabric range furniture grade 'solids' (no patterns, no stripes)
- All fabrics that weigh less than 300g
- Combine different coloured fabrics (contact UMBROSA for possibilities)
- Integrate lights

























### BRANDING



Logo personalization: Laser your logo











Canopy personalization:

- Embroidered or branded canopies
- Adding side flaps with your logo









Contact Umbrosa for more information - info@umbrosa.com