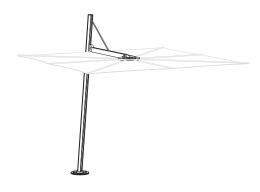

### POSITIONS

#### FRAME OPTIONS

Min: 2 m 6'6,7" **Rec: 2,7 m 8'10,3"** Max:3,1 m 10'2,0"

#### Basic shapes

Squares

Diamonds

Rectangles

Min: 4,6 m 15'1,1"
Rec 5,6 m 18'4,5"
Max: 6,6 m 21'7,8"

Min: 4,4 m 14'5,2"
Rec 5,4 m 17'0,7"
Max: 5,8 m 19'0,3"

Min: 4,4 m 14'5,2"
Rec 5,4 m 17'8,6"
Max: 6 m 19'8,2"