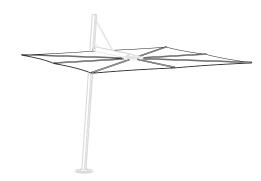

solid aluminum frame

#### **Facts**

- Designed and made in Belgium
- Warranty between 2 and 15 years, see warranty sheet
- Manual included
- Storage bag included
- Wind speeds up to 6 beaufort, 50km/h, 31 mph when base is permanently fixed

#### FRAME OPTIONS

















Min: 2 m 6'6,7" **Rec: 2,7 m 8'10,3"** Max:3,1 m 10'2,0"

#### LARGER? MULTI SOLUTIONS\*

#### Basic shapes

Squares

Diamonds

Rectangles

Min: 4,6 m 15'1,1"
Rec 5,6 m 18'4,5"
Max: 6,6 m 21'7,8"

Min: 4,4 m 14'5,2"
Rec 5,4 m 17'0,7"
Max: 5,8 m 19'0,3"

Min: 4,4 m 14'5,2"
Rec 5,4 m 17'8,6"
Max: 6 m 19'8,2"

#### Special shapes











### PERSONALISED FRAME



- 12 RAL colours available
- Also wood imitation print possible
- Contact Umbrosa for other powder coating finish options









## PERSONALISED CANOPY



- All colours of the Sunbrella fabric range furniture grade 'solids' (no patterns, no stripes)
- All fabrics that weigh less than 300g
- Combine different coloured fabrics (contact UMBROSA for possibilities)
- Integrate lights

























### BRANDING



Logo personalization: Laser your logo











Canopy personalization:

- Embroidered or branded canopies
- Adding side flaps with your logo









Contact Umbrosa for more information - info@umbrosa.com