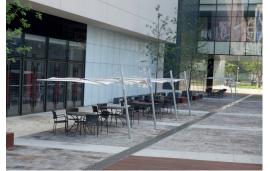

# **UMBROSA**

## USE OF SPECTRA



### POSITIONS



## GOOD TO KNOW



#### Materials

- Fabric: Sunbrella or Solidum
- Fiber glass ribs make the Spectra sturdy and flexible in windy conditions Lightweight and solid aluminum frame

#### **Facts**

- Designed and made in Belgium
- Warranty between 2 and 15 years, see warranty sheet
- Manual included
- Storage bag included
- Wind speeds up to 6 beaufort, 50km/h, 31 mph when base is permanently fixed

#### FRAME OPTIONS

















Min: 2 m 6'6,7" **Rec: 2,7 m 8'10,3"** Max:3,1 m 10'2,0"

#### LARGER? MULTI SOLUTIONS\*

#### Basic shapes

Squares

Diamonds

Rectangles

Min: 4,6 m 15'1,1"
Rec 5,6 m 18'4,5"
Max: 6,6 m 21'7,8"

Min: 4,4 m 14'5,2"
Rec 5,4 m 17'0,7"
Max: 5,8 m 19'0,3"

Min: 4,4 m 14'5,2"
Rec 5,4 m 17'8,6"
Max: 6 m 19'8,2"

#### Special shapes











### PERSONALISED FRAME



- 12 RAL colours available
- Also wood imitation print possible
- Contact Umbrosa for other powder coating finish options









## PERSONALISED CANOPY



- All colours of the Sunbrella fabric range furniture grade 'solids' (no patterns, no stripes)
- All fabrics that weigh less than 300g
- Combine different coloured fabrics (contact UMBROSA for possibilities)
- Integrate lights

























### BRANDING



Logo