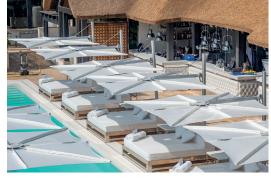

PECTRA



### POSITIONS



## GOOD TO KNOW



#### Materials

- Fabric: Sunbrella or Solidum
- Fiber glass ribs make the Spectra sturdy and flexible in windy conditions Lightweight and solid aluminum frame

#### **Facts**

- Designed and made in Belgium
- Warranty between 2 and 15 years, see warranty sheet
- Manual included
- Storage bag included
- Wind speeds up to 6 beaufort, 50km/h, 31 mph when base is permanently fixed

#### FRAME OPTIONS

















Min: 2 m 6'6,7" **Rec: 2,7 m 8'10,3"** Max:3,1 m 10'2,0"

#### LARGER? MULTI SOLUTIONS\*

#### Basic shapes

Squares

Diamonds

Rectangles

Min: 4,6 m 15'1,1"
Rec 5,6 m 18'4,5"
Max: 6,6 m 21'7,8"

Min: 4,4 m 14'5,2"
Rec 5,4 m 17'0,7"
Max: 5,8 m 19'0,3"

Min: 4,4 m 14'5,2"
Rec 5,4 m 17'8,6"
Max: 6 m 19'8,2"

#### Special shapes











### PERSONALISED FRAME



- 12 RAL colours available
- Also wood imitation print possible
- Contact Umbrosa for other powder coating finish options









## PERSONALISED CANOPY



- All colours of the Sunbrella fabric range furniture grade 'solids' (no patterns, no stripes)
- All fabrics that weigh less than 300g
- Combine different coloured fabrics (contact UMBROSA for possibilities)
- Integrate lights

























### BRANDING



Logo personalization: Laser your logo











Canopy personalization:

- Embroidered or branded canopies
- Adding side flaps with your logo









Contact Umbrosa for more information - info@umbrosa.com