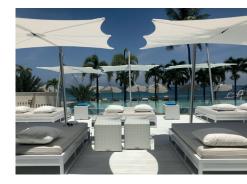

AME OPTIONS

















Min: 2 m 6'6,7" **Rec: 2,7 m 8'10,3"** Max:3,1 m 10'2,0"

#### LARGER? MULTI SOLUTIONS\*

#### Basic shapes

Squares

Diamonds

Rectangles

Min: 4,6 m 15'1,1"
Rec 5,6 m 18'4,5"
Max: 6,6 m 21'7,8"

Min: 4,4 m 14'5,2"
Rec 5,4 m 17'0,7"
Max: 5,8 m 19'0,3"

Min: 4,4 m 14'5,2"
Rec 5,4 m 17'8,6"
Max: 6 m 19'8,2"

#### Special shapes











### PERSONALISED FRAME



- 12 RAL colours available
- Also wood imitation print possible
- Contact Umbrosa for other powder coating finish options









## PERSONALISED CANOPY



- All colours of the Sunbrella fabric range furniture grade 'solids' (no patterns, no stripes)
- All fabrics that weigh less than 300g
- Combine different coloured fabrics (contact UMBROSA for possibilities)
- Integrate lights

























### BRANDING



Logo personalization: Laser your logo











Canopy personalization:

- Embroidered or branded canopies
- Adding side flaps with your logo









Contact Umbrosa for more information - info@umbrosa.com