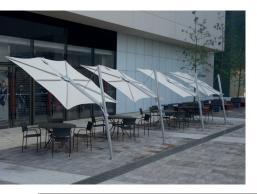

SPECTRA



### POSITIONS



## GOOD TO KNOW



#### Materials

- Fabric: Sunbrella or Solidum
- Fiber glass ribs make the Spectra sturdy and flexible in windy conditions Lightweight and solid aluminum frame

#### **Facts**

- Designed and made in Belgium
- Warranty between 2 and 15 years, see warranty sheet
- Manual included
- Storage bag included
- Wind speeds up to 6 beaufort, 50km/h, 31 mph when base is permanently fixed

#### FRAME OPTIONS

















Min: 2 m 6'6,7" **Rec: 2,7 m 8'10,3"** Max:3,1 m 10'2,0"

#### LARGER? MULTI SOLUTIONS\*

#### Basic shapes

Squares

Diamonds

Rectangles

Min: 4,6 m 15'1,1"
Rec 5,6 m 18'4,5"
Max: 6,6 m 21'7,8"

Min: 4,4 m 14'5,2"
Rec 5,4 m 17'0,7"
Max: 5,8 m 19'0,3"

Min: 4,4 m 14'5,2"
Rec 5,4 m 17'8,6"
Max: 6 m 19'8,2"

#### Special shapes











### PERSONALISED FRAME



- 12 RAL colours available
- Also wood imitation print possible
- Contact Umbrosa for other powder coating finish options









## PERSONALISED CANOPY



- All colours of the Sunbrella fabric range furniture grade 'solids' (no patterns, no stripes)
- All fabrics that weigh less than 300g
- Combine different coloured fabrics (contact UMBROSA for possibilities)
- Integrate lights

























### BRANDING



Logo personalization: Laser your logo











Canopy personalization:

- Embroidered or branded canopies
- Adding side flaps with your logo









Contact Umbrosa for more information - info@umbrosa.com